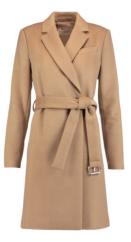

#### 7. WOOL TOPCOAT

**SAMPLE OUTFIT:** Camel wool topcoat is styled.

SUBSTITUTION:

Any wool topcoat.

COLOR COORDINATION: None.

SEASONS USED IN: Winter

©copyright 2018 www.getyourprettyon.com