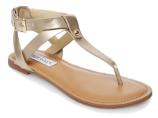

### 3. LEOPARD FLATS

SAMPLE OUTFIT: Gold gladiator style sandals are styled.

SUBSTITUTION: Any metallic sandals, flats or wedges.

COLOR COORDINATION: None.

> SEASONS USED IN: Spring, Summer

**SAMPLE OUTFIT:** Gold slip on sneakers are styled.