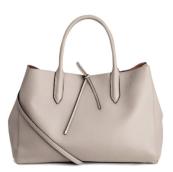

**SUBSTITUTION:** Any black or neutral purse.

> SEASONS USED IN: Spring, Fall, Winter