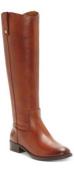

### 9. COGNAC RIDING BOOTS

**SAMPLE OUTFIT:** Cognac riding boots are styled.

**SUBSTITUTION:** Any riding boots.

COLOR COORDINATION: None.

> SEASONS USED IN: Fall, Winter