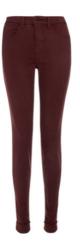

#### 9. BURGUNDY JEANS

**SAMPLE OUTFIT:** Burgundy skinny jeans are styled.

SUBSTITUTION: Any slim fitting burgundy jeans or pants.

> **COLOR COORDINATION:** Black floral scarf.

SEASONS USED IN: Fall, Winter