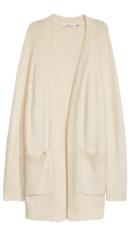

#### 4. BEIGE CARDIGAN

SAMPLE OUTFIT: Beige long cardigan is styled.

SUBSTITUTION: Any neutral long cardigan.

COLOR COORDINATION: None.

> Seasons USED IN: Spring, Fall, Winter