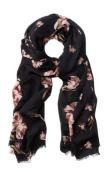

#### 10. BLACK FLORAL OR PRINTED SCARF

SAMPLE OUTFIT: Black and pink floral scarf is styled.

SUBSTITUTION: Any printed scarf that coordinates with burgundy jeans.

> SEASONS USED IN: Fall, Winter