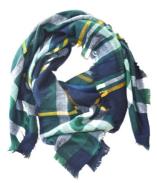

#### 11. PLAID SCARF

**SAMPLE OUTFIT:** Multi colored plaid scarf is styled.

SUBSTITUTION: Any printed infinity or regular scarf that coordinates with navy sweater.

> SEASONS USED IN: Winter