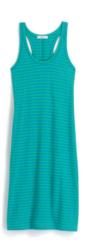

#### **1. TANK DRESS**

**SAMPLE OUTFIT:** Turquoise tank dress is styled.

**SUBSTITUTION:** Any solid tank or maxi dress.

COLOR COORDINATION: Yellow sandals.

SEASONS USED IN: Summer