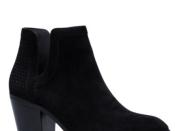

#### 4. LEOPARD ANKLE BOOTS

**SAMPLE OUTFIT:** Leopard ankle boots are styled.

#### SUBSTITUTION:

Any leopard flats or heels or sub taupe or black ankle boots if you want to skip this item.

COLOR COORDINATION: None.

> SEASONS USED IN: Winter

**SAMPLE OUTFIT:** Taupe ankle boots are styled.