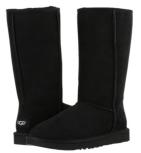

#### **10. BLACK WINTER BOOTS**

SAMPLE OUTFIT: Black UGG winter boots are styled.

SUBSTITUTION: Any warm black winter boots.

COLOR COORDINATION: None.

SEASONS USED IN: Winter

©copyright 2018 www.getyourprettyon.com