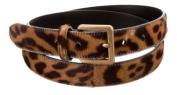

**SUBSTITUTION:** Any bright sandals or flats that follow color coordination rules.

COLOR COORDINATION: Tank dress (coordinate, don't match).

> SEASONS USED IN: Summer



**SAMPLE OUTFIT:** Black ankle boots are styled.

> **SUBSTITUTION:** Any black booties.

COLOR COORDINATION: None.

> SEASONS USED IN: Fall, Winter

### 9. COGNAC RIDING BOOTS



**SAMPLE OUTFIT:** Cognac riding boots are styled.

**SUBSTITUTION:** Any riding boots.

COLOR COORDINATION: None.

> SEASONS USED IN: Fall, Winter

### Shoes

#### **10. BLACK WINTER BOOTS**



SAMPLE OUTFIT: Black UGG winter boots are styled.

SUBSTITUTION: Any warm black winter boots.

COLOR COORDINATION: None.

SEASONS USED IN: Winter

©copyright 2018 www.getyourprettyon.com

### Accessories

#### **1. LEOPARD BELT**

#### 2. BLACK PURSE



SAMPLE OUTFIT: Leopard skinny belt is styled.

**SUBSTITUTION:** Cognac or black belt or skip it.

> SEASONS USED IN: Spring, Fall, Winter



SAMPLE OUTFIT: Black satchel style purse is styled.

**SUBSTITUTION:** Any black or neutral purse.

> SEASONS USED IN: Spring, Fall, Winter

#### 3. RED PURSE



SAMPLE OUTFIT: Red satchel style purse is styled.

SUBSTITUTION: Any red purse or sub a neutral purse.

SEASONS USED IN: Spring, Summer, Fall, Winter

### Accessories

#### 4. LAYERED NECKLACES



SAMPLE OUTFIT: Gold layering necklaces are styled.

SUBSTITUTION: Any layering necklaces in your choice of metal.

SEASONS USED IN: Spring, Summer, Fall, Winter

### 5. STUD EARRINGS



SAMPLE OUTFIT: White druzy stud earrings are styled.

**SUBSTITUTION:** Any neutral stud earrings.

SEASONS USE