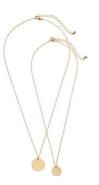

#### 8. TASSEL NECKLACE

**SAMPLE OUTFIT:** Gold tassel necklace is styled.

SUBSTITUTION: Any style pendant necklace in your choice of metal.

SEASONS USED IN: Spring, Summer, Fall, Winter