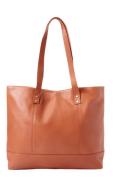

#### 9. COGNAC TOTE

**SAMPLE OUTFIT:** Cognac leather tote is styled.

**SUBSTITUTION:** Any neutral purse or tote.

SEASONS USED IN: Spring, Summer, Fall, Winter