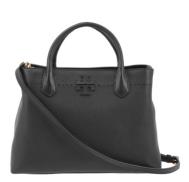

#### 2. BLACK PURSE

SAMPLE OUTFIT: Leopard skinny belt is styled.

**SUBSTITUTION:** Cognac or black belt or skip it.

> SEASONS USED IN: Spring, Fall, Winter

SAMPLE OUTFIT: Black satchel style purse is styled.

**SUBSTITUTION:** Any black or neutral purse.

> SEASONS USED IN: Spring, Fall, Winter