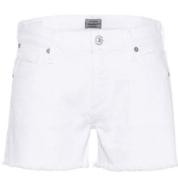

### 4. WHITE SHORTS

**SAMPLE OUTFIT:** White denim shorts are styled.

**SUBSTITUTION:** Any white shorts, capris or jeans.

COLOR COORDINATION: None.

SEASONS USED IN: Summer