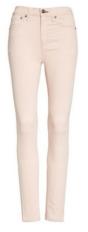

#### **5. BLUSH JEANS**

**SAMPLE OUTFIT:** Blush skinny jeans are styled.

SUBSTITUTION: Light wash jeans or any other colored denim that follows color coordination.

COLOR COORDINATION: Navy floral scarf.

SEASONS USED IN: Spring