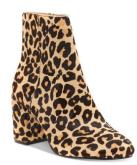

#### 4. LEOPARD ANKLE BOOTS

**SAMPLE OUTFIT:** Leopard ankle boots are styled.

#### SUBSTITUTION:

Any leopard flats or heels or sub taupe or black ankle boots if you want to skip this item.

COLOR COORDINATION: None.

> SEASONS USED IN: Winter

**SAMPLE OUTFIT:** Taupe ankle boots are styled.