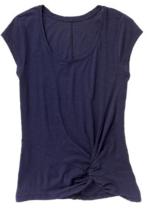

#### 8. NAVY T-SHIRT

**SAMPLE OUTFIT:** Navy twist front t-shirt is styled.

> **SUBSTITUTION:** Any navy tee or top.

COLOR COORDINATION: None.

SEASONS USED IN: Summer