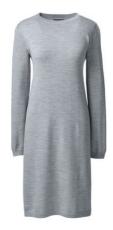

#### 2. NEUTRAL SWEATER DRESS

**SAMPLE OUTFIT:** Gray sweater dress is styled.

**SUBSTITUTION:** Any neutral sweater dress.

COLOR COORDINATION: None.

> SEASONS USED IN: Winter