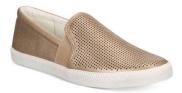

### 3. LEOPARD FLATS

SAMPLE OUTFIT: Gold gladiator style sandals are styled.

SUBSTITUTION: Any metallic sandals, flats or wedges.

COLOR COORDINATION: None.

> SEASONS USED IN: Spring, Summer

**SAMPLE OUTFIT:** Gold slip on sneakers are styled.

SUBSTITUTION: Any metallic sneakers, sandals, flats or wedges.

COLOR COORDINATION: None.

**SEASONS USED IN:** Spring, Summer, Fall

**SAMPLE OUTFIT:** Leopard ballet flats are styled.

**SUBSTITUTION:** Any leopard flats.