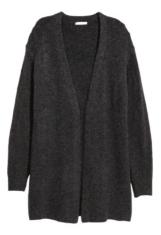

### 2. GRAY CARDIGAN

SAMPLE OUTFIT: Dark gray long cardigan is styled.

> **SUBSTITUTION:** Any neutral cardigan.

COLOR COORDINATION: None.

> SEASONS USED IN: Spring, Fall, Winter