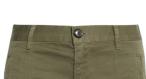

SEASONS USED IN: Fall, Winter SAMPLE OUTFIT: Lightweight black turtleneck sweater is styled.

**SUBSTITUTION:** Any black sweater or cowl neck.

> COLOR COORDINATION: None.

SEASONS USED IN: Winter