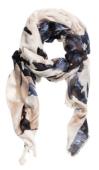

### 6. NAVY FLORAL OR PRINTED SCARF

SAMPLE OUTFIT: Navy, blush and cream floral scarf is styled.

SUBSTITUTION: Any printed scarf that coordinates with navy sweater

and blush jeans.

SEASONS USED IN: Spring, Fall