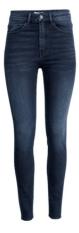

#### **11. DARK WASH JEANS**

**SAMPLE OUTFIT:** Dark wash skinny jeans are styled.

**SUBSTITUTION:** Any slim fitting dark wash jeans.

COLOR COORDINATION: None.

SEASONS USED IN: Fall, Winter