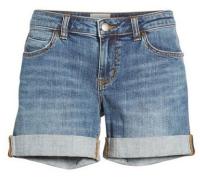

### 7. BOYFRIEND SHORTS

SAMPLE OUTFIT: Medium wash boyfriend shorts are styled.

SUBSTITUTION: Any wash boyfriend shorts or denim shorts.

COLOR COORDINATION: None.

SEASONS USED IN: Summer