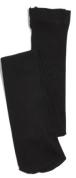

### **13. BLACK TIGHTS**

**SAMPLE OUTFIT:** Black tights are styled.

SUBSTITUTION: Black solid or patterned tights or leggings.

> SEASONS USED IN: Winter