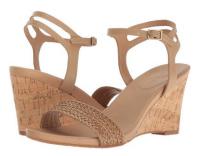

#### 6. NEUTRAL WEDGES

SAMPLE OUTFIT: Neutral wedge sandals are styled.

SUBSTITUTION: Any neutral flats or wedges.

COLOR COORDINATION: None.

SEASONS USED IN: Spring, Summer

8. BLACK ANKLE BOOTS