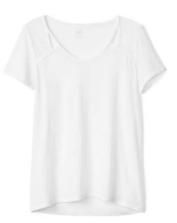

### 7. WHITE T-SHIRT

**SAMPLE OUTFIT:** White v-neck t-shirt is styled.

SUBSTITUTION: Any style white t-shirt, long or short sleeved.

COLOR COORDINATION: None.

SEASONS USED IN: Spring, Summer, Fall, Winter