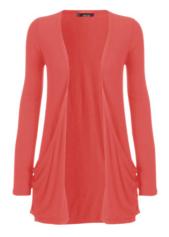

### **5. BRIGHT CARDIGAN**

**SAMPLE OUTFIT:** Coral long cardigan is styled.

SUBSTITUTION: Any bright cardigan that follows color coordination rules.

COLOR COORDINATION: Floral top.

SEASONS USED IN: Spring, Summer