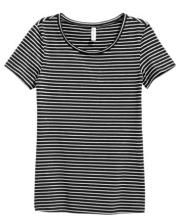

#### 9. STRIPED SHORT SLEEVE SHIRT

SAMPLE OUTFIT: Black and white striped short sleeved t-shirt is styled.

> **SUBSTITUTION:** Any striped tee or top.

COLOR COORDINATION: None.

SEASONS USED IN: Summer

SAMPLE OUTFIT: Cream cableknit pullover sweater is styled.