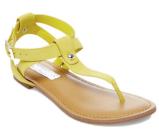

#### 7. YELLOW SANDALS

SAMPLE OUTFIT: Yellow flat sandals are styled.

**SUBSTITUTION:** Any bright sandals or flats that follow color coordination rules.

COLOR COORDINATION: Tank dress (coordinate, don't match).

> SEASONS USED IN: Summer

**SAMPLE OUTFIT:** Black ankle boots are styled.

> **SUBSTITUTION:** Any black booties.

COLOR COORDINATION: None.

> SEASONS USED IN: Fall, Winter