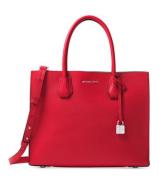

#### 9. COGNAC TOTE

**SAMPLE OUTFIT:** Cognac leather tote is styled.

**SUBSTITUTION:** Any neutral purse or tote.

SEASONS USED IN: Spring, Summer, Fall, Winter