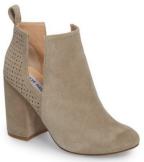

#### SUBSTITUTION:

Any leopard flats or heels or sub taupe or black ankle boots if you want to skip this item.

COLOR COORDINATION: None.

> SEASONS USED IN: Winter

**SAMPLE OUTFIT:** Taupe ankle boots are styled.

> SUBSTITUTION: Taupe flats.

COLOR COORDINATION: None.

> Seasons USED IN: Spring, Fall, Winter