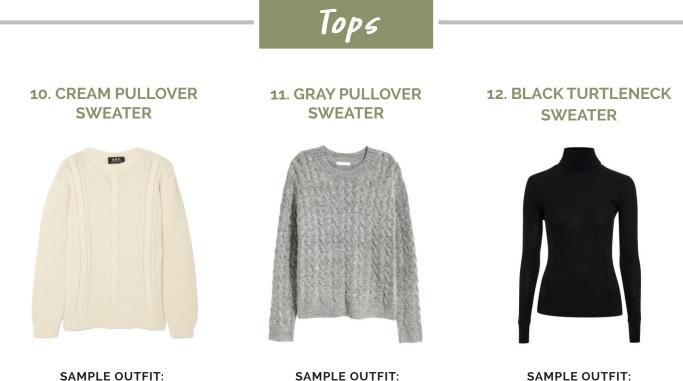

#### 9. STRIPED SHORT SLEEVE SHIRT

SAMPLE OUTFIT: Black and white striped short sleeved t-shirt is styled.

> **SUBSTITUTION:** Any striped tee or top.

COLOR COORDINATION: None.

SEASONS USED IN: Summer

SAMPLE OUTFIT: Cream cableknit pullover sweater is styled.

SUBSTITUTION: Any neutral pullover sweater.

COLOR COORDINATION: None.

SEASONS USED IN: Fall, Winter Light gray cableknit pullover sweater is styled.

**SUBSTITUTION:** Any neutral pullover sweater.

COLOR COORDINATION: None.