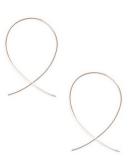

#### **12. HOOP EARRINGS**

**SAMPLE OUTFIT:** Gold wire hoops are styled.

#### SUBSTITUTION:

Any hoop earrings in your choice of metal.

#### SEASONS USED IN:

Spring, Summer, Fall, Winter