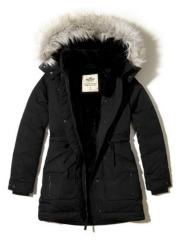

#### 6. BLACK PARKA

SAMPLE OUTFIT: Black parka with fur trimmed hood is styled.

> SUBSTITUTION: Any black coat.

COLOR COORDINATION: None.

SEASONS USED IN: Winter