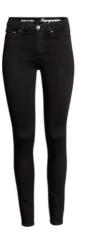

#### **10. BLACK JEANS**

SAMPLE OUTFIT: Black skinny jeans are styled.

SUBSTITUTION: Any slim fitting black jeans or pants.

COLOR COORDINATION: None.

> SEASONS USED IN: Fall, Winter