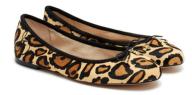

### 3. LEOPARD FLATS

SAMPLE OUTFIT: Gold gladiator style sandals are styled.

SUBSTITUTION: Any metallic sandals, flats or wedges.

COLOR COORDINATION: None.

> SEASONS USED IN: Spring, Summer

**SAMPLE OUTFIT:** Gold slip on sneakers are styled.

SUBSTITUTION: Any metallic sneakers, sandals, flats or wedges.

COLOR COORDINATION: None.

**SEASONS USED IN:** Spring, Summer, Fall

**SAMPLE OUTFIT:** Leopard ballet flats are styled.

**SUBSTITUTION:** Any leopard flats.