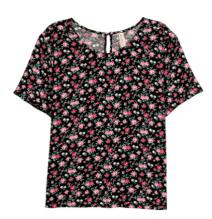

#### 6. FLORAL TOP

SAMPLE OUTFIT: Floral top with black background is styled.

SUBSTITUTION: Any printed top that follows color coordination.

COLOR COORDINATION: Blush jeans, bright cardigan, olive bottoms.