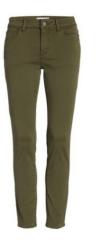

SUBSTITUTION: Any neutral pullover sweater.

COLOR COORDINATION: None.

SEASONS USED IN: Fall, Winter Light gray cableknit pullover sweater is styled.

**SUBSTITUTION:** Any neutral pullover sweater.

COLOR COORDINATION: None.

SEASONS USED IN: Fall, Winter SAMPLE OUTFIT: Lightweight black turtleneck sweater is styled.

**SUBSTITUTION:** Any black sweater or cowl neck.

> COLOR COORDINATION: None.

SEASONS USED IN: Winter