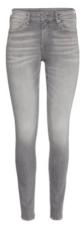

#### 8. GRAY JEANS

SAMPLE OUTFIT: Light gray skinny jeans are styled.

**SUBSTITUTION:** Any slim fitting gray jeans.

COLOR COORDINATION: None.

SEASONS USED IN: Fall, Winter