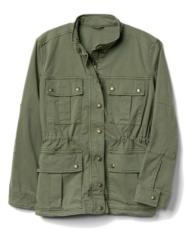

#### **3. UTILITY JACKET**

**SAMPLE OUTFIT:** Olive utility jacket is styled.

SUBSTITUTION: Any neutral lightweight utility jacket.

> COLOR COORDINATION: None.

SEASONS USED IN: Spring, Fall