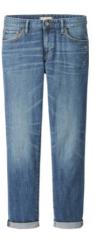

#### **6. BOYFRIEND JEANS**

SAMPLE OUTFIT: Medium wash boyfriend jeans are styled.

SUBSTITUTION: Any wash boyfriend jeans or jeans that can be cuffed.

> COLOR COORDINATION: None.

SEASONS USED IN: Spring

©copyright 2018 www.getyourprettyon.com