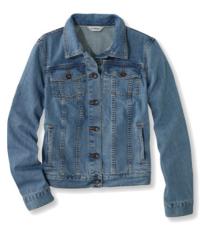

#### **1. DENIM JACKET**

SAMPLE OUTFIT: Medium wash denim jacket is styled.

**SUBSTITUTION:** Any denim jacket or vest. You can also sub the chambray shirt.

COLOR COORDINATION: None.

> SEASONS USED IN: Spring, Summer, Fall